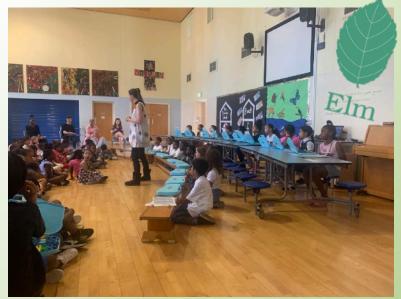

Our Y4 and Y5 Glockenspiel players were brilliant this morning! Their rendition of Smoke on the Water by Deep Purple and Let it Be by the Beatles were particularly good. We are so lucky to have such wonderful musicians in our school!