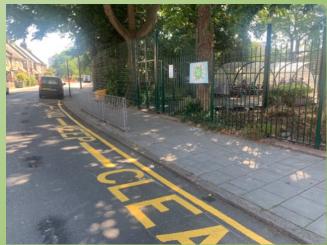

Have you seen them? At last we have the zig-zag lines we have been asking for outside the school gates to keep our children safe.

SPORTSDAY
Friday 15th July from 9.30am

It's sports day next Friday. We will be keeping an eye on the weather all week and will let you know the final arrangements closer to the time. All children should come dressed in their PE kits on the day.