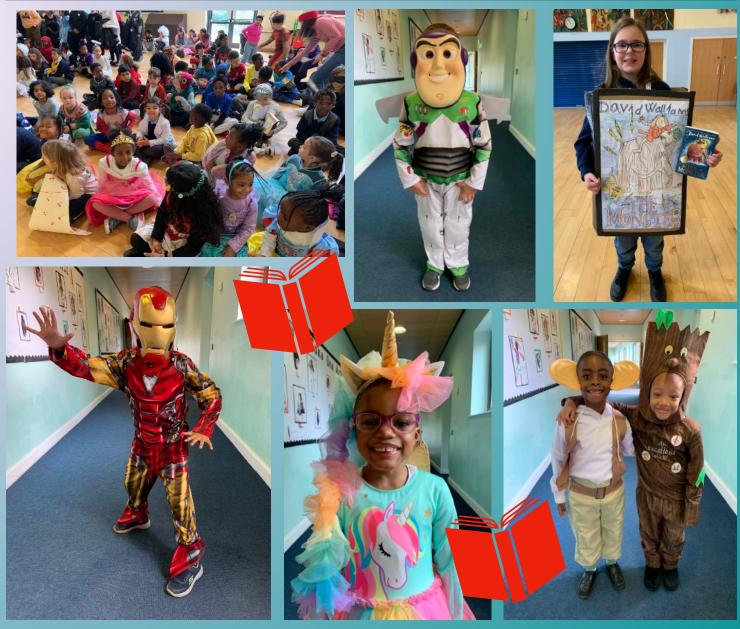

# **Newsletter Friday 3rd March 2023**

We had great fun celebrating World Book Day, even if it was a day late. We welcomed to school this morning superheroes, princesses, Robin Hood, Peter Pan, Cleopatra, Clarice Bean, Buzz Lightyear, unicorns, Minnie Mouse, Wonder Women, George from George's Marvellous Medicine, lions and robots, to name just a few. Thank you all so much for making such a fantastic effort.

WE HAVE SHARED A FEW PHOTOS HERE BUT CHECK OUT THIS LINK FOR MORE

Follow us on Twitter, Facebook & Instagram:

@Christchurchsw9 @SW9Partnership

www.facebook.com/Christchurchsw9

www.instagram.com/christchurchsw9