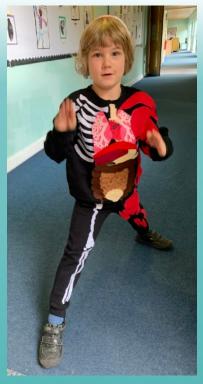

# **Newsletter Friday 3rd March 2023**

We had great fun celebrating World Book Day, even if it was a day late. We welcomed to school this morning superheroes, princesses, Robin Hood, Peter Pan, Cleopatra, Clarice Bean, Buzz Lightyear, unicorns, Minnie Mouse, Wonder Women, George from George's Marvellous Medicine, lions and robots, to name just a few. Thank you all so much for making such a fantastic effort.

WE HAVE SHARED A FEW PHOTOS HERE BUT CHECK OUT THIS LINK FOR MORE

Follow us on Twitter, Facebook & Instagram:

@Christchurchsw9 @SW9Partnership

www.facebook.com/Christchurchsw9

www.instagram.com/christchurchsw9