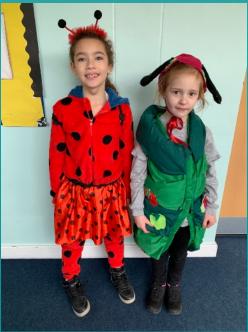

# **Newsletter Friday 3rd March 2023**

We had great fun celebrating World Book Day, even if it was a day late. We welcomed to school this morning superheroes, princesses, Robin Hood, Peter Pan, Cleopatra, Clarice Bean, Buzz Lightyear, unicorns, Minnie Mouse, Wonder Women, George from George's Marvellous Medicine, lions and robots, to name just a few. Thank you all so much for making such a fantastic effort.

WE HAVE SHARED A FEW PHOTOS HERE BUT CHECK OUT THIS LINK FOR MORE

Follow us on Twitter, Facebook & Instagram:

@Christchurchsw9 @SW9Partnership

www.facebook.com/Christchurchsw9

www.instagram.com/christchurchsw9