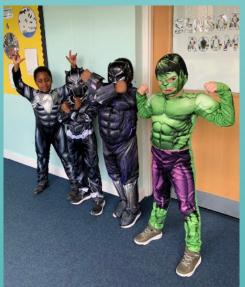

# **Newsletter Friday 3rd March 2023**

We had great fun celebrating World Book Day, even if it was a day late. We welcomed to school this morning superheroes, princesses, Robin Hood, Peter Pan, Cleopatra, Clarice Bean, Buzz Lightyear, unicorns, Minnie Mouse, Wonder Women, George from George's Marvellous Medicine, lions and robots, to name just a few. Thank you all so much for making such a fantastic effort.

WE HAVE SHARED A FEW PHOTOS HERE BUT CHECK OUT THIS LINK FOR MORE

Follow us on Twitter, Facebook & Instagram:

@Christchurchsw9 @SW9Partnership

www.facebook.com/Christchurchsw9

www.instagram.com/christchurchsw9