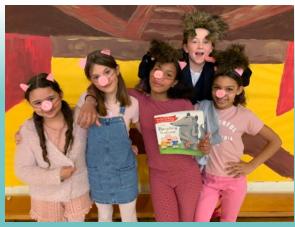

# **Newsletter Friday 3rd March 2023**

We had great fun celebrating World Book Day, even if it was a day late. We welcomed to school this morning superheroes, princesses, Robin Hood, Peter Pan, Cleopatra, Clarice Bean, Buzz Lightyear, unicorns, Minnie Mouse, Wonder Women, George from George's Marvellous Medicine, lions and robots, to name just a few. Thank you all so much for making such a fantastic effort.

WE HAVE SHARED A FEW PHOTOS HERE BUT CHECK OUT THIS LINK FOR MORE

Follow us on Twitter, Facebook & Instagram:

@Christchurchsw9 @SW9Partnership

www.facebook.com/Christchurchsw9

www.instagram.com/christchurchsw9