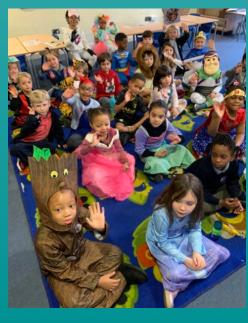

# **Newsletter Friday 3rd March 2023**

We had great fun celebrating World Book Day, even if it was a day late. We welcomed to school this morning superheroes, princesses, Robin Hood, Peter Pan, Cleopatra, Clarice Bean, Buzz Lightyear, unicorns, Minnie Mouse, Wonder Women, George from George's Marvellous Medicine, lions and robots, to name just a few. Thank you all so much for making such a fantastic effort.

# MORE WORLD BOOK DAY 2023 PHOTOS HERE