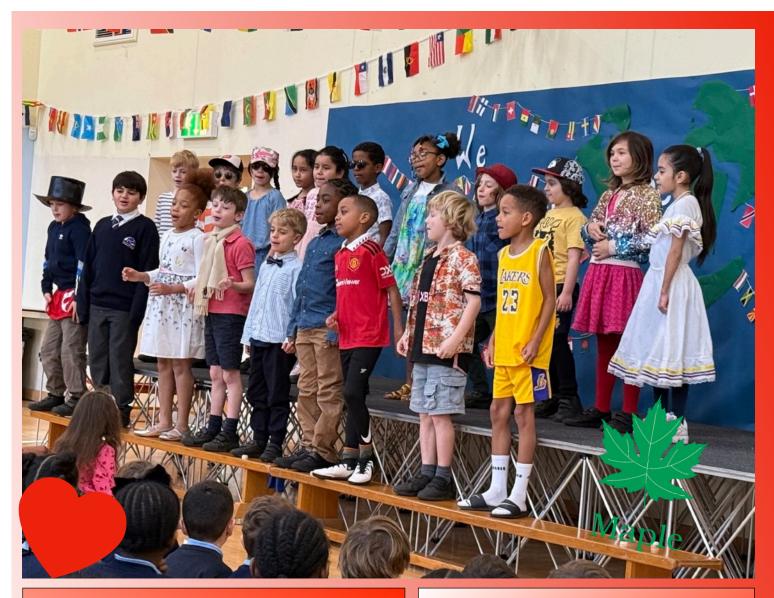

Attendees at Always Club this week are:

Leora (YR), Gabriel (Y1), Amaya (Y2), Calliope (Y3), Poppy (Y4), Amyrah (Y5), Tiago (Y6) Our Y3 Maple Class took to the stage this morning...and they did not disappoint! What a great start to the day!

**EVENTS HERE** 

We had a fantastic time at our International Celebrations last Friday. It was great seeing the children and adults perform. Many thanks to everyone who contributed and helped make the event a success. Massive thank you to our wonderful PTA who funded the rebuilding of our new stage. The children absolutely love it!