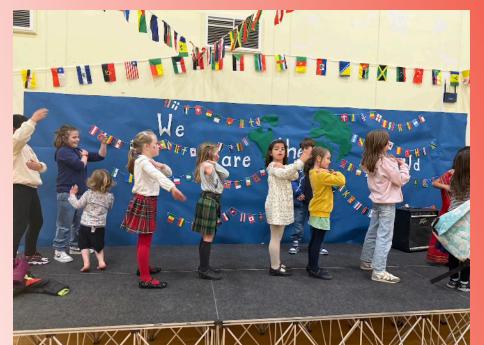

**EVENTS HERE** 

We had a fantastic time at our International Celebrations last Friday. It was great seeing the children and adults perform. Many thanks to everyone who contributed and helped make the event a success. Massive thank you to our wonderful PTA who funded the rebuilding of our new stage. The children absolutely love it!